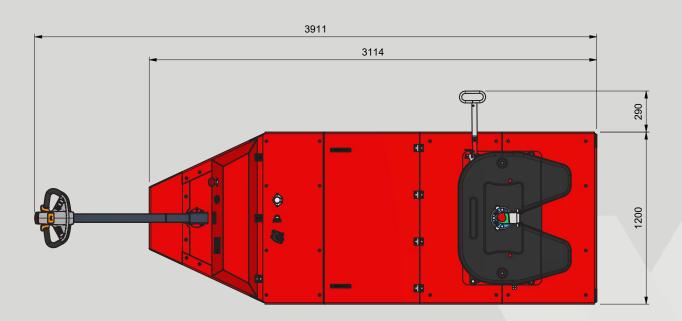

|                          | 20T                        | 40T                |
|--------------------------|----------------------------|--------------------|
| VOLTAGE / POWER          | 48 Volt 10 kW              | 48 Volt 20 kW      |
| DRIVE                    | Dual Drive                 | Dual Drive         |
| MOTOR                    | 2 x 5 kW                   | 2 x 10 kW          |
| MAX. SLOPE               | 10%                        | 10%                |
| MAX. TOWING CAPACITY     | 20.000 kg                  | 40.000 kg          |
| LIFT HEIGHT              | 100 - 140 cm               | 100 - 140 cm       |
| LIFT CAPACITY (KING PIN) | 4.500 kg                   | 14.000 kg          |
| PARKING BRAKE            | Hydraulic                  | Hydraulic          |
| SPEED FORWARD / BACKWARD | 0-5 km/h                   | 0-5 km/h           |
| POWERSTEERING            | Optional                   | Standard           |
| TIRES                    | Solid tires                | Solid Tires        |
| BATTERY INDICATOR        | Yes                        | Yes                |
| HORN                     | Yes                        | Yes                |
| CHARGER                  | External                   | External           |
| TYPE OF BATTERY          | 6 x 6 V 245 Ah maint. free | 48 V 320 Ah        |
| DIMENSION L X W X H      | 311 x 120 x 100 cm         | 327 x 154 x 100 cm |
| WEIGHT (INCL. BATTERIES) | 2.000 kg                   | 3.000 kg           |
| COUPLING                 | Jost                       | Jost               |
|                          |                            |                    |