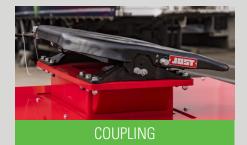

The V-move Trailer Mover has been specially developed by Verhagen Leiden to move trailers up to 40 tons. The hydraulic lifting system with Jost coupling ensures that the trailer can be coupled quickly.

The hydraulic lifting system with Jost coupling ensures that the trailer can be coupled quickly.

The special solid tires provide maximum traction on slippery and / or wet surfaces.

The large battery pack ensures that the Trailer-Mover can be used all day long.