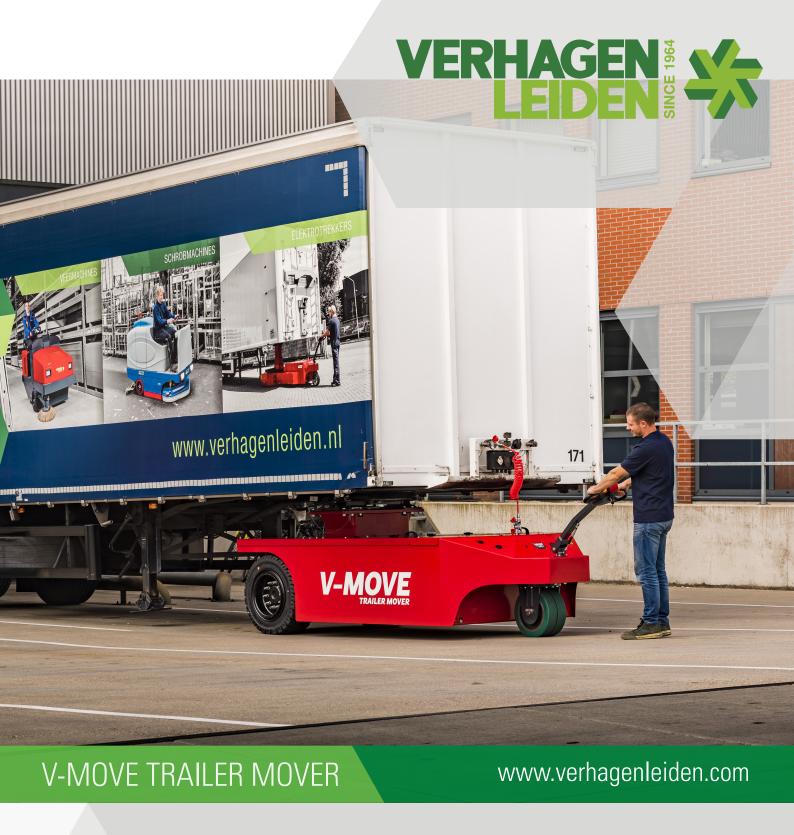

The V-move Trailer Mover has been specially developed by Verhagen Leiden to move trailers up to 40 tons. The hydraulic lifting system with Jost coupling ensures that the trailer can be coupled quickly.

The Trailer Mover is ideally suited to move trailers over short distances that normally requires a more expensive terminal tractor. The powerful electric drive ensures that full trailers can be pulled from a loading dock without difficulty. The electric drive also makes it possible to use the machine indoors where harmful exhaust gases are prohibited.

The air brakes of the trailer can be quickly released with the optional compressor. The Trailer Mover is available in two variants. A 20-ton version with a lifting capacity of 4.500 kg. And a 40-ton version with 14.000 kg lifting capacity.