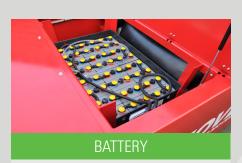

The hydraulic lifting system with Jost coupling ensures that the trailer can be coupled quickly.

The special solid tires provide maximum traction on slippery and / or wet surfaces.

The large battery pack ensures that the Trailer-Mover can be used all day long.