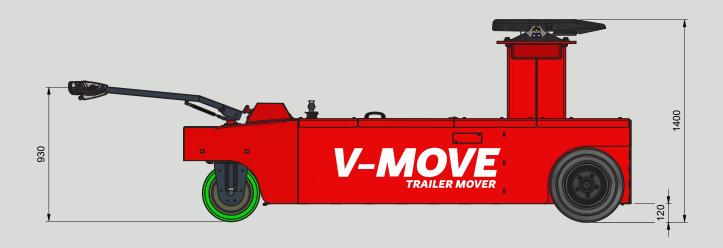

|                          | 20T                        | 40T                |
|--------------------------|----------------------------|--------------------|
| VOLTAGE / POWER          | 48 Volt 10 kW              | 48 Volt 20 kW      |
| DRIVE                    | Dual Drive                 | Dual Drive         |
| MOTOR                    | 2 x 5 kW                   | 2 x 10 kW          |
| MAX. SLOPE               | 10%                        | 10%                |
| MAX. TOWING CAPACITY     | 20.000 kg                  | 40.000 kg          |
| LIFT HEIGHT              | 100 - 140 cm               | 100 - 140 cm       |
| LIFT CAPACITY (KING PIN) | 4.500 kg                   | 14.000 kg          |
| PARKING BRAKE            | Hydraulic                  | Hydraulic          |
| SPEED FORWARD / BACKWARD | 0-5 km/h                   | 0-5 km/h           |
| POWERSTEERING            | Optional                   | Standard           |
| TIRES                    | Solid tires                | Solid Tires        |
| BATTERY INDICATOR        | Yes                        | Yes                |
| HORN                     | Yes                        | Yes                |
| CHARGER                  | External                   | External           |
| TYPE OF BATTERY          | 6 x 6 V 245 Ah maint. free | 48 V 320 Ah        |
| DIMENSION L X W X H      | 311 x 120 x 100 cm         | 327 x 154 x 100 cm |
| WEIGHT (INCL. BATTERIES) | 2.000 kg                   | 3.000 kg           |
| COUPLING                 | Jost                       | Jost               |
|                          |                            |                    |