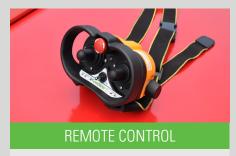

The V-move Trailer Mover is easy to operate with the ergonomic tiller head. Standard equipped with stepless drive control, speed switch and anti-collision protection.

The optional remote control allows the user to keep an eye on the trailer from any angle. This considerably reduces the chance of damage