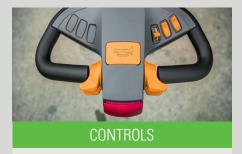

The V-move Trailer Mover is easy to operate with the ergonomic tiller head. Standard equipped with stepless drive control, speed switch and anti-collision protection.

The optional remote control allows the user to keep an eye on the trailer from any angle. This considerably reduces the chance of damage