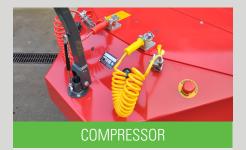

The air brakes of the trailer can be quickly released with the optional compressor. The Trailer Mover is available in two variants. A 20-ton version with a lifting capacity of 4.500 kg. And a 40-ton version with 14.000 kg lifting capacity.

With the optional compressor, the air brakes of the trailer can be quickly released. In addition, a special braking system is available with which the brakes of the trailer can be used to generate extra braking power on slopes or a loading dock.