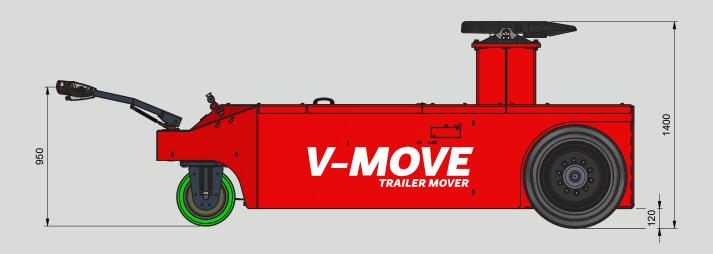

|                          | 20T                        | 40T                |
|--------------------------|----------------------------|--------------------|
| VOLTAGE / POWER          | 48 Volt 10 kW              | 48 Volt 20 kW      |
| DRIVE                    | Dual Drive                 | Dual Drive         |
| MOTOR                    | 2 x 5 kW                   | 2 x 10 kW          |
| MAX. SLOPE               | 10%                        | 10%                |
| MAX. TOWING CAPACITY     | 20.000 kg                  | 40.000 kg          |
| LIFT HEIGHT              | 100 - 140 cm               | 100 - 140 cm       |
| LIFT CAPACITY (KING PIN) | 4.500 kg                   | 14.000 kg          |
| PARKING BRAKE            | Hydraulic                  | Hydraulic          |
| SPEED FORWARD / BACKWARD | 0-5 km/h                   | 0-5 km/h           |
| POWERSTEERING            | Optional                   | Standard           |
| TIRES                    | Solid tires                | Solid Tires        |
| BATTERY INDICATOR        | Yes                        | Yes                |
| HORN                     | Yes                        | Yes                |
| CHARGER                  | External                   | External           |
| TYPE OF BATTERY          | 6 x 6 V 245 Ah maint. free | 48 V 320 Ah        |
| DIMENSION L X W X H      | 311 x 120 x 100 cm         | 327 x 154 x 100 cm |
| WEIGHT (INCL. BATTERIES) | 2.000 kg                   | 3.000 kg           |
| COUPLING                 | Jost                       | Jost               |
|                          |                            |                    |