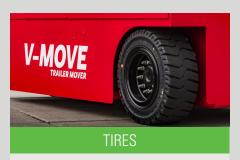

The hydraulic lifting system with Jost coupling ensures that the trailer can be coupled quickly.

The special solid tires provide maximum traction on slippery and / or wet surfaces.

The large battery pack ensures that the Trailer-Mover can be used all day long.