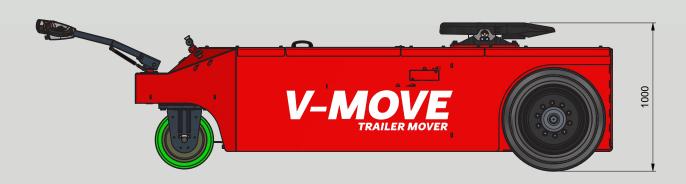

The V-move Trailer Mover has been specially developed by Verhagen Leiden to move trailers up to 40 tons. The hydraulic lifting system with Jost coupling ensures that the trailer can be coupled quickly.

The hydraulic lifting system with Jost coupling ensures that the trailer can be coupled quickly.

The special solid tires provide maximum traction on slippery and / or wet surfaces.

The large battery pack ensures that the Trailer-Mover can be used all day long.