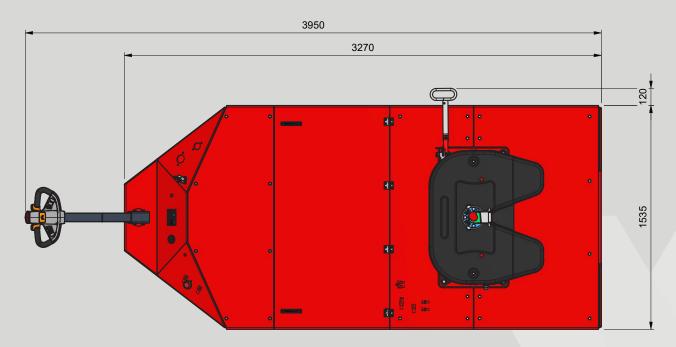

|                          | 20T                        | 40T                |
|--------------------------|----------------------------|--------------------|
| VOLTAGE / POWER          | 48 Volt 10 kW              | 48 Volt 20 kW      |
| DRIVE                    | Dual Drive                 | Dual Drive         |
| MOTOR                    | 2 x 5 kW                   | 2 x 10 kW          |
| MAX. SLOPE               | 10%                        | 10%                |
| MAX. TOWING CAPACITY     | 20.000 kg                  | 40.000 kg          |
| LIFT HEIGHT              | 100 - 140 cm               | 100 - 140 cm       |
| LIFT CAPACITY (KING PIN) | 4.500 kg                   | 14.000 kg          |
| PARKING BRAKE            | Hydraulic                  | Hydraulic          |
| SPEED FORWARD / BACKWARD | 0-5 km/h                   | 0-5 km/h           |
| POWERSTEERING            | Optional                   | Standard           |
| TIRES                    | Solid tires                | Solid Tires        |
| BATTERY INDICATOR        | Yes                        | Yes                |
| HORN                     | Yes                        | Yes                |
| CHARGER                  | External                   | External           |
| TYPE OF BATTERY          | 6 x 6 V 245 Ah maint. free | 48 V 320 Ah        |
| DIMENSION L X W X H      | 311 x 120 x 100 cm         | 327 x 154 x 100 cm |
| WEIGHT (INCL. BATTERIES) | 2.000 kg                   | 3.000 kg           |
| COUPLING                 | Jost                       | Jost               |
|                          |                            |                    |