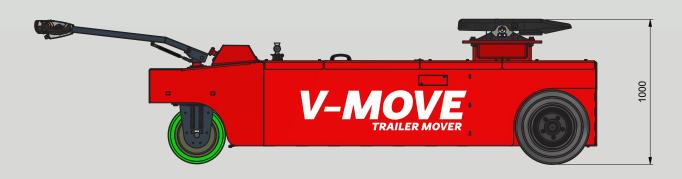

|                          | 20T                        | 40T                |
|--------------------------|----------------------------|--------------------|
| VOLTAGE / POWER          | 48 Volt 10 kW              | 48 Volt 20 kW      |
| DRIVE                    | Dual Drive                 | Dual Drive         |
| MOTOR                    | 2 x 5 kW                   | 2 x 10 kW          |
| MAX. SLOPE               | 10%                        | 10%                |
| MAX. TOWING CAPACITY     | 20.000 kg                  | 40.000 kg          |
| LIFT HEIGHT              | 100 - 140 cm               | 100 - 140 cm       |
| LIFT CAPACITY (KING PIN) | 4.500 kg                   | 14.000 kg          |
| PARKING BRAKE            | Hydraulic                  | Hydraulic          |
| SPEED FORWARD / BACKWARD | 0-5 km/h                   | 0-5 km/h           |
| POWERSTEERING            | Optional                   | Standard           |
| TIRES                    | Solid tires                | Solid Tires        |
| BATTERY INDICATOR        | Yes                        | Yes                |
| HORN                     | Yes                        | Yes                |
| CHARGER                  | External                   | External           |
| TYPE OF BATTERY          | 6 x 6 V 245 Ah maint. free | 48 V 320 Ah        |
| DIMENSION L X W X H      | 311 x 120 x 100 cm         | 327 x 154 x 100 cm |
| WEIGHT (INCL. BATTERIES) | 2.000 kg                   | 3.000 kg           |
| COUPLING                 | Jost                       | Jost               |
|                          |                            |                    |